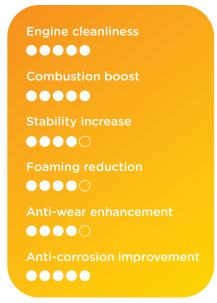

## Excellium Pro Concentrate Plus Additive for professionals

A high performance multifunctional additive package designed for Diesel vehicles.

Designed for the new engine technologies (fuel pressure increase, stringency of emission standards...)
Cleans the engine and reduces friction losses of the fuel

Cleans the engine and reduces friction losses of the fuel injection equipment. These features contribute to fuel economy and reduction of CO<sub>2</sub> as well as pollutants.

Adapted to biofuel content
Performs in all fuels, even with high amount of biosourced bases. Counterbalances all the constraints linked to the biofuel properties (eg. poor FAME oxidation stability).